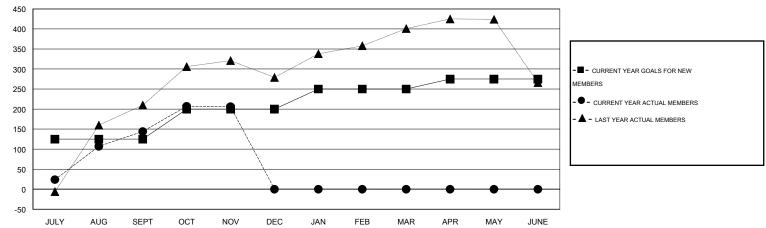

#### GOALS AND ACTUAL MEMBERS CUMULATIVE

| DROPPED CLUBS: 0  DROPPED MEMBERS |     | 54 CLUBS OF 102 ADDED 1 OR MORE<br>NEW MEMBERS |                       | <u>DN</u><br>1,769 (74.08%)<br>619 (25.92%) |
|-----------------------------------|-----|------------------------------------------------|-----------------------|---------------------------------------------|
| DECEASED                          | 0   | CLICK HERE FOR HEALTH                          | FAMILY UNIT MEMBERS   | 1,278                                       |
| CLUB CANCELLED                    | 400 | ASSESSMENT DATA                                | HEAD OF HOUSEHOLD     | 502                                         |
| OTHER                             | 122 |                                                | NON-HEAD OF HOUSEHOLD | 776                                         |
| TOTAL                             | 122 |                                                |                       |                                             |

# GMT: NAZMUL HAQUE LOCATION NEPAL GMT CA 6

| Clubs                 |                  |           |                  |                  | Members  RESULTS FOR 2014-2015 |                    |                                     |                    |                  |
|-----------------------|------------------|-----------|------------------|------------------|--------------------------------|--------------------|-------------------------------------|--------------------|------------------|
| RESULTS FOR 2014-2015 |                  |           |                  |                  |                                |                    |                                     |                    |                  |
| QUARTER               | NEW CLUB<br>GOAL | NEW CLUBS | DROPPED<br>CLUBS | NET<br>GAIN/LOSS | QUARTER                        | NEW MEMBER<br>GOAL | CHARTER AND<br>NEW MEMBERS<br>ADDED | DROPPED<br>MEMBERS | NET<br>GAIN/LOSS |
| JULY/AUG/SEPT         | 5                | 4         | 0                | 4                | JULY/AUG/SEPT                  | 125                | 215                                 | 71                 | 144              |
| OCT/NOV/DEC           | 3                | 1         | 0                | 1                | OCT/NOV/DEC                    | 75                 | 113                                 | 51                 | 62               |
| JAN/FEB/MAR           | 2                | 0         | 0                | 0                | JAN/FEB/MAR                    | 50                 | 0                                   | 0                  | 0                |
| APR/MAY/JUNE          | 1                | 0         | 0                | 0                | APR/MAY/JUNE                   | 25                 | 0                                   | 0                  | 0                |