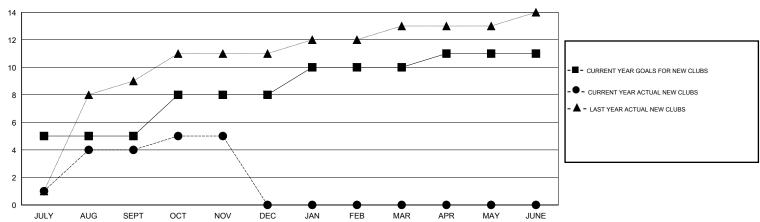

### GOALS AND ACTUAL NEW CLUBS CUMULATIVE

# GMT: NAZMUL HAQUE LOCATION NEPAL GMT CA 6

| Clubs                 |                  |           |                  |                  | Members  RESULTS FOR 2014-2015 |                    |                                     |                    |                  |
|-----------------------|------------------|-----------|------------------|------------------|--------------------------------|--------------------|-------------------------------------|--------------------|------------------|
| RESULTS FOR 2014-2015 |                  |           |                  |                  |                                |                    |                                     |                    |                  |
| QUARTER               | NEW CLUB<br>GOAL | NEW CLUBS | DROPPED<br>CLUBS | NET<br>GAIN/LOSS | QUARTER                        | NEW MEMBER<br>GOAL | CHARTER AND<br>NEW MEMBERS<br>ADDED | DROPPED<br>MEMBERS | NET<br>GAIN/LOSS |
| JULY/AUG/SEPT         | 5                | 4         | 0                | 4                | JULY/AUG/SEPT                  | 125                | 215                                 | 71                 | 144              |
| OCT/NOV/DEC           | 3                | 1         | 0                | 1                | OCT/NOV/DEC                    | 75                 | 113                                 | 51                 | 62               |
| JAN/FEB/MAR           | 2                | 0         | 0                | 0                | JAN/FEB/MAR                    | 50                 | 0                                   | 0                  | 0                |
| APR/MAY/JUNE          | 1                | 0         | 0                | 0                | APR/MAY/JUNE                   | 25                 | 0                                   | 0                  | 0                |